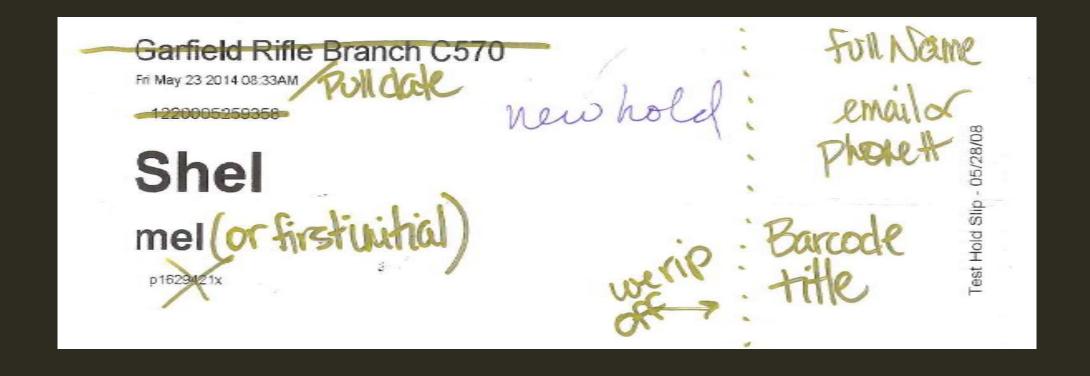

#### HOLD SLIP STALKING

#### HOLD SLIP DISSECTION

#### Hold Ready Slip

Patron name:

Shelley, Amelia

Item barcode:

1220005259358

Title:

Harry Potter and the Half-Blood Prince /

K. Rowling; illustrations by Mary GrandF

Author:

Rowling, J. K.

Call number:

J ROW HAR

Pickup location:

Garfield Rifle Branch C570

Pull date:

Sun Jun 01 2014

Hold note:

970-625-4270

Patron Phone:

Patron email

amelia.shelley@gmail.com