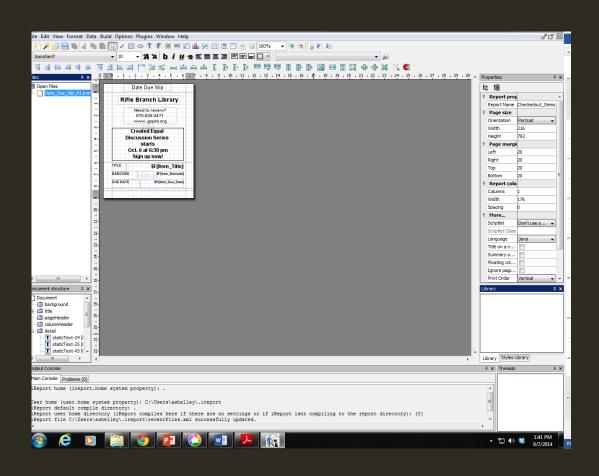

#### Date Due Slip

#### Rifle Branch Library

Need to renew? 970-625-3471 www. gcpld.org

Created Equal
Discussion Series
starts
Oct. 6 at 6:30 pm
Sign up now!

TITLE

Real simple.

BARCODE

1220005151936

DUE DATE

09-14-14 00:00AM

TITLE

Real simple.

BARCODE

1220005152775

DUE DATE

09-14-14 00:00AM

#### I-REPORT - TRIAL AND ERROR