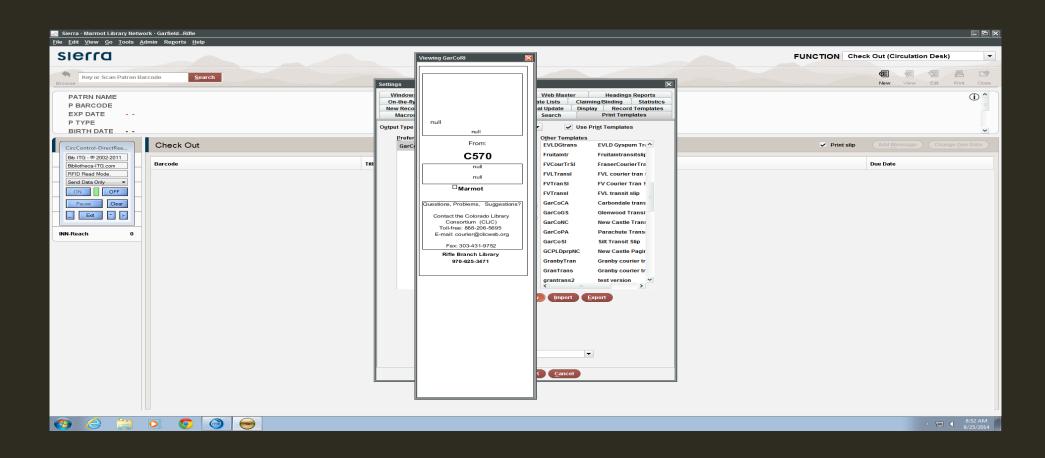

### ROUTING SLIP IN SIERRA

#### ROUTING SLIP SUCCESS

# C570

# Marmot

Garfield Rifle Branch C570

Thu Aug 21 2014 12

From: