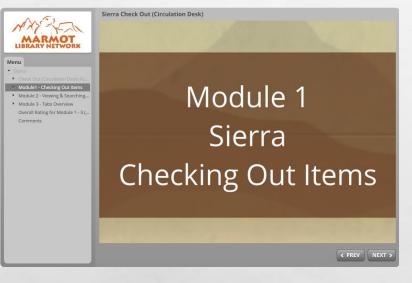

# ONLINE COURSES CHECK OUT (CIRCULATION DESK)

Some courses will have independent modules