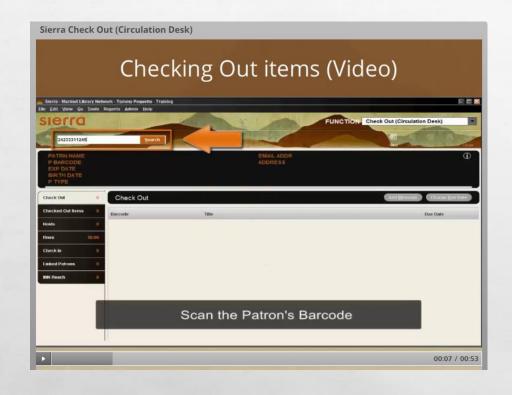

# MARMOT ONLINE COURSES, MODULES AND TRAINING

MUG - SEPTEMBER 9<sup>TH</sup>, 2016





Tammy Poquette
Library Systems Trainer
Marmot Library Network

# ONLINE COURSES SIERRA CLEARING THE JARCACHE





**Timed Courses & Extra Resources** 

Some courses will have modules that build on each other

# ONLINE COURSES CHECK OUT (CIRCULATION DESK)







Some courses will have independent modules

## ONLINE COURSES — PAGE CONTENT





Some slides will have more information associated with swirling icons

## **ONLINE COURSES - VIDEOS**





Each course or module will have a video section

# ONLINE COURSES - QUIZZING







Each course or module can have graded quizzes. You can review and print quiz results.

## **FUTURE ONLINE COURSES**

#### **SIERRA FUNCTIONS**

- CHECK IN (NO PATRON)
- SEARCH/HOLDS
- BROWSE QUERY
- TOUR OF SIERRA
- FUNCTION OVERVIEW
  - ACQUISITION
  - CATALOGING
  - SERIALS

#### **CREATE LISTS**

- CREATE LISTS (BASICS)
  - TOUR OF CREATE LISTS (EXPLAIN SEARCH RECORDS, SORT RECORDS, LIST RECORDS, IMPORT RECORDS, EXPORT RECORDS, SHOW RECORDS, SHOW INFO.
  - CREATING & EXPORTING REVIEW FILES
- CREATE LISTS (INTERMEDIATE)
  - JSON FEATURES
- CREATE LISTS (ADVANCED)
  - REGULAR EXPRESSION

#### **STATISTICS & REPORTS**

- SIERRA STATISTICS
- SIERRA REPORTS
- INN-REACH REPORTS



### **REQUEST TRAINING**