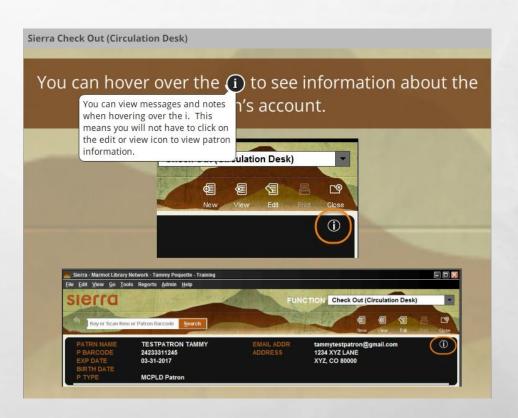

## ONLINE COURSES — PAGE CONTENT

Some slides will have more information associated with swirling icons