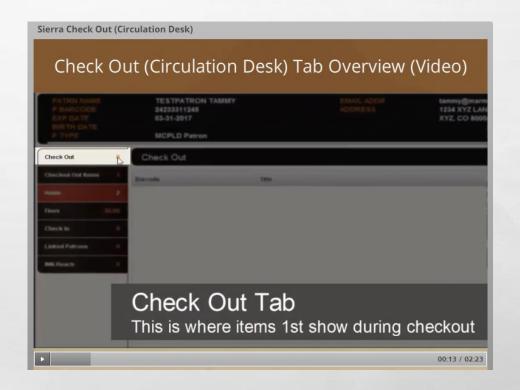

# ONLINE COURSES CHECK OUT (CIRCULATION DESK)

Some courses will have independent modules

## **ONLINE COURSES - VIDEOS**

Each course or module will have a video section