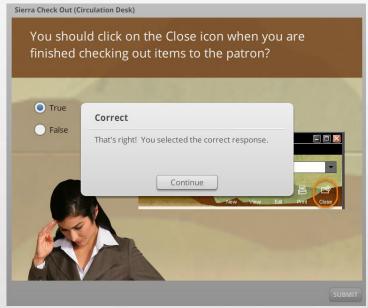

# ONLINE COURSES - QUIZZING

Each course or module can have graded quizzes. You can review and print quiz results.