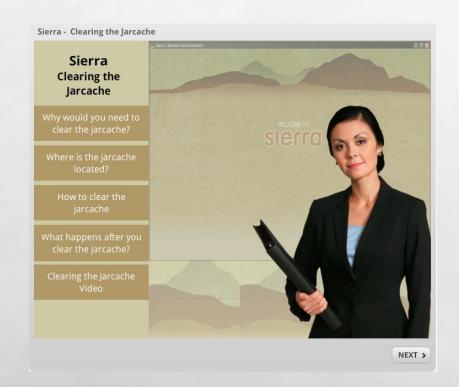

# ONLINE COURSES SIERRA CLEARING THE JARCACHE

**Timed Courses & Extra Resources** 

Some courses will have modules that build on each other