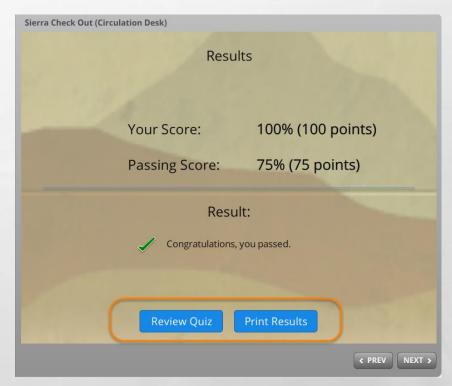

# ONLINE COURSES - QUIZZING

Each course or module can have graded quizzes. You can review and print quiz results.