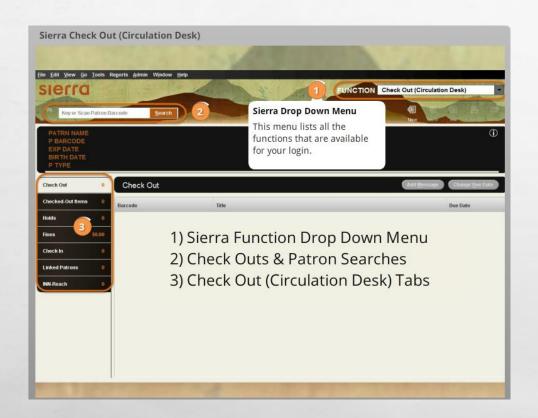

#### **SIERRA FUNCTIONS**

- CHECK IN (NO PATRON)
- SEARCH/HOLDS
- BROWSE QUERY
- TOUR OF SIERRA
- FUNCTION OVERVIEW
  - ACQUISITION
  - CATALOGING
  - SERIALS