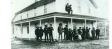

### 1983.001.015 Object Name Print, Photographic

Catalog

Number

Description "This group of women and their husbands were pioneers of Eagle. From left to right are Cora Mayer, whose husband, William, ran the Mayer Ranch (now the Eagle Ranch subdivision); Rosetta Nogal (wife of Charley); Alice Bacon (a local historian); Mrs. Hockett; and Caroline Thoborg. Women's organizations such as the Eagle Garden Club were instrumental in community improvement projects." Farly Fagle, by Kathy Heicher n 101