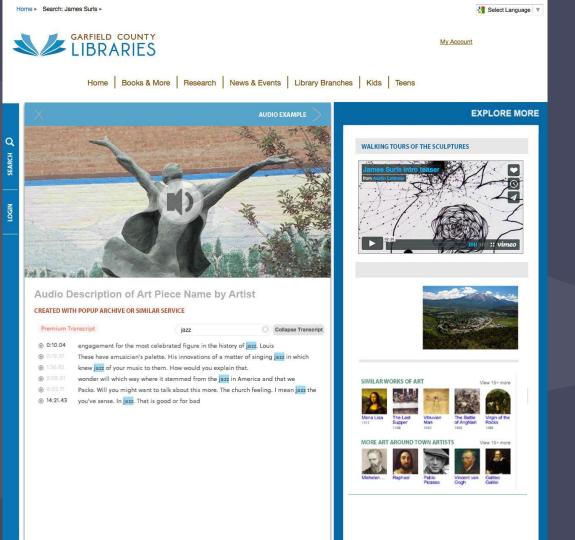

|                                                                                                                  | during the Civil Wa                              | View cop<br>a Ridge, and Prairie Grov       | by information<br>we were three of the rigion by shaping Unio<br>tiefields, and the ma | on military efforts while o | Access Online<br>bught west of the Mississippi River<br>contributing to Confederate defeat. This<br>ment. |  |  |

Showing 1 - 1 of 1 query time: 0.12s















| Home » Search: Seed »                                |