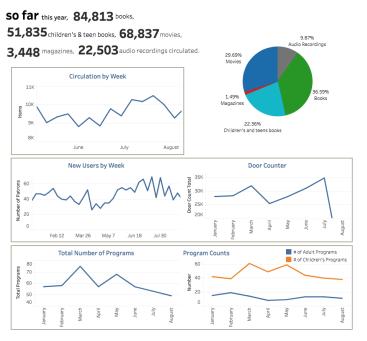

# Some of the existing dashboards

| Patron Cou       | nts |
|------------------|-----|
| Ptype Code       |     |
| VPL Local        | 64  |
| VPL Standard     | 142 |
| VPL Non Borrower | 38  |
| VPL Juvenile     | 8   |
| VPL Exempt       | 2   |
| Grand Total      | 254 |