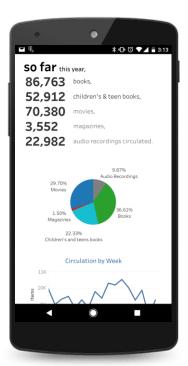

| grj             |           | 44     |  |
| (Multiple values)        | *            | grk             |           | 51     |  |
|                          |              |                 |           |        |  |

Patron Home Library Code



#### Patrons Updated

| Ptype Code      | Pcode3         |    |
|-----------------|----------------|----|
| VPL Local       | VAIL RESRT     | 4  |
|                 | VAIL Staff     | 1  |
|                 | Vail CLC Local | 31 |
| VPL<br>Standard | VAIL Seas      | 17 |
|                 | VAIL CLC       | 6  |
|                 | VAIL TSCO      | 1  |
|                 | VAIL Guest     | 16 |
| VPL Juvenile    | VAIL Juv       | 4  |
|                 | VAIL CLC Juv   | 1  |
| VPL Exempt      | VAIL Staff     | 1  |

# Mobile responsive





## Annual report (easy mode)

#### 1.21 Patrons in Postal Code

Postal Code (group) Appleton (81505) 4,568 Cedaredge (81413) 116 Clifton (81520) 6,963 Collbran (81624) 868 De Beque (81630) 480 Delta (81416) 194 Fruita (81521) 8.243 Fruitvale (81504) 12,849 Gateway (81522) 73 GJ North (81506) 4,932 Glade Park (81523) 366 Grand Junction (81501) 13,176 Loma (81524) 828 Mack (81525) 382 Mesa (81643) 289 Molina (81646) 72 Orchard Mesa (81503) 7.596 Palisade (81526) 2.803 PO Box (81502) 978 Redlands (81507) 7,420 818 Whitewater (81527) Grand Total 72,871

#### 1.22

Patrons in Postal Code 75,219

Game (44) Government Document (4. 97 Interlibrary Loan (48) 101 2.022 Juvenile CD (54) Juvenile Fiction (56) 22,080 Juvenile Non-fiction (57) 26,464 Key (60) 469 Kit (61) Music (69) 749 Periodical (73