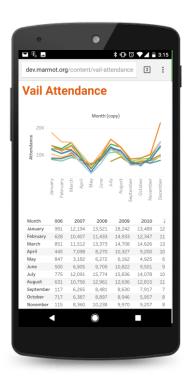

| grj             |           | 44     |  |
| (Multiple values)        | *            | grk             |           | 51     |  |
|                          |              |                 |           |        |  |

Patron Home Library Code



#### Patrons Updated

| Ptype Code      | Pcode3         |    |
|-----------------|----------------|----|
| VPL Local       | VAIL RESRT     | 4  |
|                 | VAIL Staff     | 1  |
|                 | Vail CLC Local | 31 |
| VPL<br>Standard | VAIL Seas      | 17 |
|                 | VAIL CLC       | 6  |
|                 | VAIL TSCO      | 1  |
|                 | VAIL Guest     | 16 |
| VPL Juvenile    | VAIL Juv       | 4  |
|                 | VAIL CLC Juv   | 1  |
| VPL Exempt      | VAIL Staff     | 1  |

# Mobile responsive





## Annual report (easy mode)

#### 1.21 Patrons in Postal Code

Postal Code (group) Appleton (81505) 4,568 Cedaredge (81413) 116 Clifton (81520) 6,963 Collbran (81624) 868 De Beque (81630) 480 Delta (81416) 194 Fruita (81521) 8.243 Fruitvale (81504) 12,849 Gateway (81522) 73 GJ North (81506) 4,932 Glade Park (81523) 366 Grand Junction (81501) 13,176 Loma (81524) 828 Mack (81525) 382 Mesa (81643) 289 Molina (81646) 72 Orchard Mesa (81503) 7.596 Palisade (81526) 2.803 PO Box (81502) 978 Redlands (81507) 7,420 818 Whitewater (81527) Grand Total 72,871

#### 1.22

Patrons in Postal Code 75,219

Game (44) Government Document (4. 97 Interlibrary Loan (48) 101 2.022 Juvenile CD (54) Juvenile Fiction (56) 22,080 Juvenile Non-fiction (57) 26,464 Key (60) 469 Kit (61) Music (69) 749 Periodical (