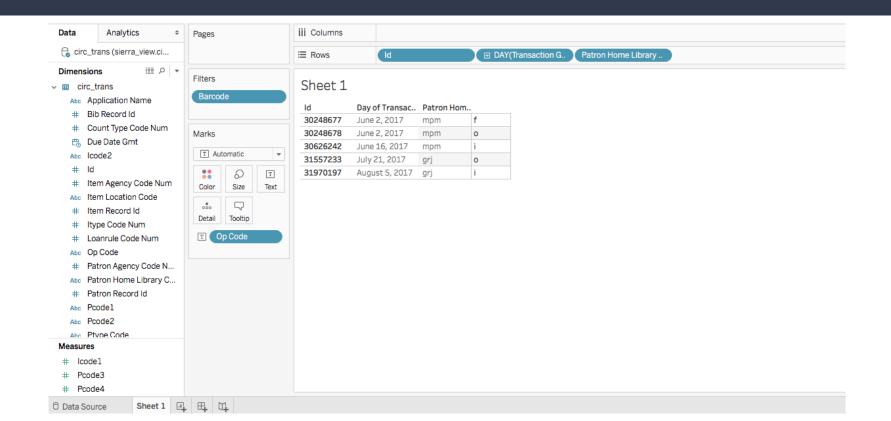

User Services Manager

### Decision Center vs. Tableau

- Decision Center takes training to understand
- No documentation on how Decision Center gets its numbers
- Decision Center takes valuable time to run every time you need to get your stats
  - 10-15 minutes on average to prepare and run a report
- Decision Center offers a finite number of reports
- Decision Center doesn't offer library filtering in all reports

- Tableau reports are created by Marmot staff
- Marmot staff can show each table used to get stats
- Tableau reports are posted on the web and updated daily, requiring no library staff time
- Tableau reports are entirely custom and infinite
- Filters can be offered to only show your data on each report
- Data can continually be filtered after collection

### Tableau interface



### Possible Data Sources

 41 sources available

 Sierra uses the PostgreSQL connection

Tableau Server Salesforce SAP HANA Amazon Athena Amazon Aurora ServiceNow ITSM SharePoint Lists Amazon EMR Amazon Redshift Snowflake Anaplan Spark SQL Apache Drill Teradata Aster Database Web Data Connector Cloudera Hadoop Dropbox **EXASOL** Firebird Google Analytics Google BigQuery Google Cloud SQL **Google Sheets** Hortonworks Hadoop Hive HP Vertica Kognitio MapR Hadoop Hive Marketo MemSOL Microsoft SQL Server MongoDB BI Connector MySQL OData OneDrive Oracle Oracle Eloqua Pivotal Greenplum Database PostgreSQL

Presto

QuickBooks Online

### Data Import



# Some of the existing dashboards



| Patron Cou       | nts |
|------------------|-----|
| Ptype Code       |     |
| VPL Local        | 64  |