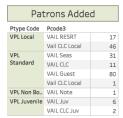

#### Patrons Updated

| Ptype Code      | Pcode3         |    |
|-----------------|----------------|----|
| VPL Local       | VAIL RESRT     | 4  |
|                 | VAIL Staff     | 1  |
|                 | Vail CLC Local | 31 |
| VPL<br>Standard | VAIL Seas      | 17 |
|                 | VAIL CLC       | 6  |
|                 | VAIL TSCO      | 1  |
|                 | VAIL Guest     | 16 |
| VPL Juvenile    | VAIL Juv       | 4  |
|                 | VAIL CLC Juv   | 1  |
| VPL Exempt      | VAIL Staff     | 1  |