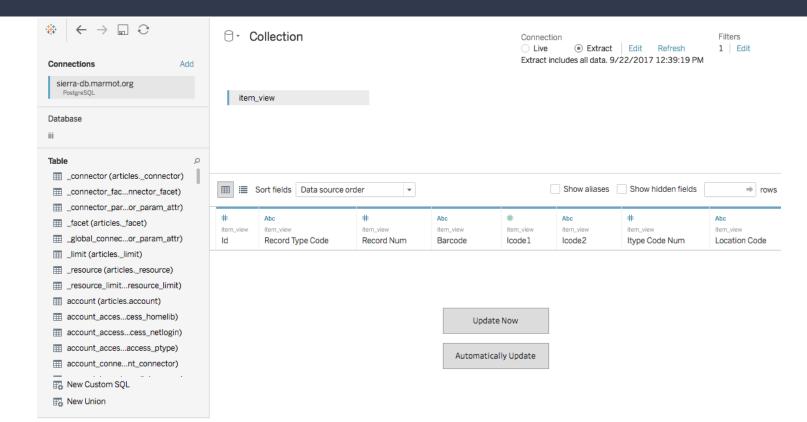

finite
- Filters can be offered to only show your data on each report
- Data can continually be filtered after collection

### Tableau interface



### Possible Data Sources

 41 sources available

 Sierra uses the PostgreSQL connection

Tableau Server Salesforce SAP HANA Amazon Athena Amazon Aurora ServiceNow ITSM SharePoint Lists Amazon EMR Amazon Redshift Snowflake Anaplan Spark SQL Apache Drill Teradata Aster Database Web Data Connector Cloudera Hadoop Dropbox **EXASOL** Firebird Google Analytics Google BigQuery Google Cloud SQL **Google Sheets** Hortonworks Hadoop Hive HP Vertica Kognitio MapR Hadoop Hive Marketo MemSOL Microsoft SQL Server MongoDB BI Connector MySQL OData OneDrive Oracle Oracle Eloqua Pivotal Greenplum Database PostgreSQL

Presto

QuickBooks Online

### Data Import



# Some of the existing dashboards



| Patron Cou       | nts |
|------------------|-----|
| Ptype Code       |     |
| VPL Local        | 64  |
| VPL Standard     | 142 |
| VPL Non Borrower | 38  |
| VPL Juvenile     | 8   |
| VPL Exempt       | 2   |
| Grand Total      | 254 |

August 31, 2017

August 1, 2017

| Marmot Borrows           | Marmot Lends |                 |           |        |  |
|--------------------------|--------------|-----------------|-----------|--------|--|
| Transaction Gmt          |              | Transaction Gmt |           |        |  |
| July August Septem       |              | July            | August    | Septem |  |
| 1,990 2,208 908          |              | 1,657           | 1,859     | 984    |  |
|                          |              |